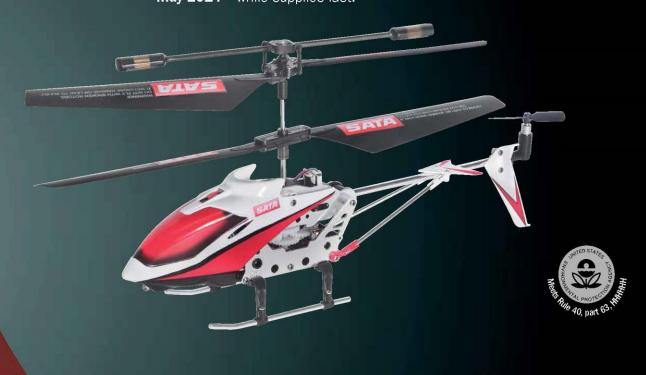

# Ready for take-off!

Start your own SATA-helicopter now – maximum fun is guaranteed! The remote control SATA helicopter comes free of charge with every SATAjet® 4000 B. Available from your SATA dealer – May 2014 – while supplies last.

#### Remotely piloted helicopter in SATA design

- Trendy "heli" incl. LED-lighting and infrared remote control
- Small size, only 9 in long
- Maximum range: 50'
- Perfectly suitable for indoor flights
- While stocks last