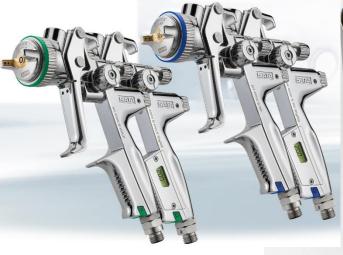

## PRE-ORDER YOUR GUNS TODAY!! THERE IS A LIMITED SUPPLY OF HELICOPTERS!!

SATA 4000 B RP – HVLP DIGITAL OR STANDARD

ORDER ONE FOR MAY DELIVERY AND RECEIVE THE HELICOPTER FREE!!

### **SATA® Spring Promotion**

Starts shipping May 2014

# Ready for take-off!

Start your own SATA-helicopter now – maximum fun is guaranteed! The remote control SATA helicopter comes free of charge with every SATAjet® 4000 B. Available from your SATA dealer – May 2014 – while supplies last.