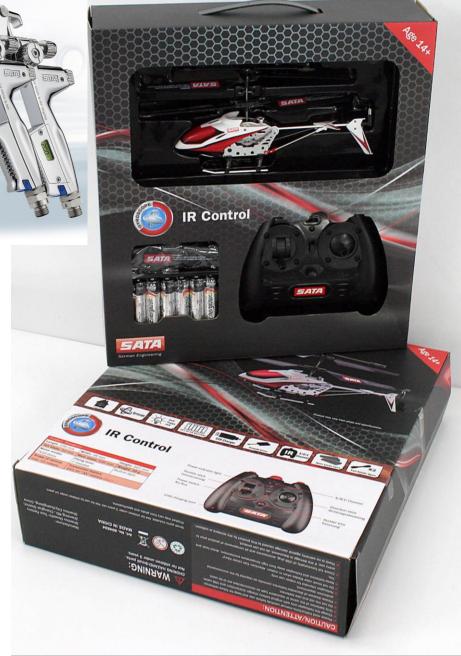

## PRE-ORDER YOUR GUNS TODAY!! THERE IS A LIMITED SUPPLY OF HELICOPTERS!!

SATA 4000 B RP – HVLP DIGITAL OR STANDARD

ORDER ONE FOR MAY DELIVERY AND RECEIVE THE HELICOPTER FREE!!

# Ready for take-off!

Start your own SATA-helicopter now – maximum fun is guaranteed! The remote control SATA helicopter comes free of charge with every SATAjet® 4000 B. Available from your SATA dealer – May 2014 – while supplies last.

#### Remotely piloted helicopter in SATA design

- Trendy "heli" incl. LED-lighting and infrared remote control
- Small size, only 9 in long
- Maximum range: 50'
- Perfectly suitable for indoor flights
- While stocks last